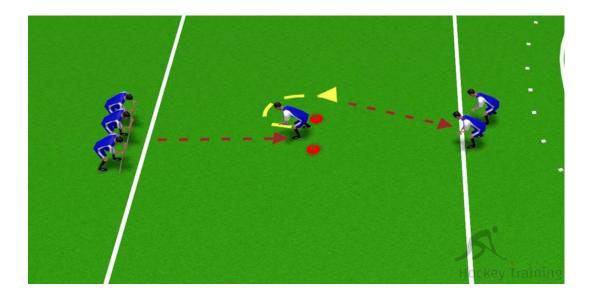

## Receiving shuttles/Post up & roll out

**Objective** – Wide base receive and roll out or one touch round cone

Setup

- 1. 2 groups of players max 3 in each group
- 2.2 cones 1 m apart

Game

- 1. One team passes to other team attempting to get it THROUGH the cones
- 2. Receiver has to receive before it goes through cones
- Recipient then rolls out to the right and passes back to his original team
- 4. Recipients now start again

Progression

- 1. Roll to the left
- 2. Roll to the right
- 3. One touch and go left/right
- 4. Pass bouncing ball
- 5. Receive on the move and roll out
- 6. Receive before the cones, continue THEN roll out
- 7. Receive use bunt to pass back