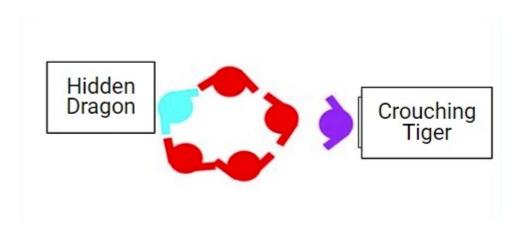

## Crouching tiger hidden dragon

## GameProgression

- 1. Players from groups of between 5-8
- 2. All bar one player for a circle facing inwards holding hands. One of these players is nominated as the Hidden Dragon'. The player outside of the circle is the 'Crouching Tiger'.
- 3. Tiger must start on the opposite side of the circle to the Dragon. Tiger must attempt to tag the Dragon
  - a. Tiger cannot go through middle of the circle
  - b. Players cannot break the chain
- 4. Tiger has 20 seconds maximum to chase before changing roles. (Another player in circle can be nominated the timekeeper and countdown the time limit)
- 5. Switch roles around