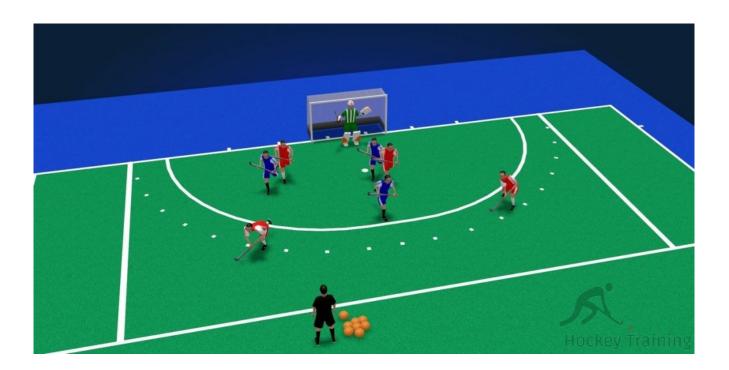

## 4v3 – Work the D

**Objective** – Aggression fast skillful scoring

GameFocusResetProgression

- 1. Coach feeds the ball in to attacking team
- Attack try and score/win corner and defence try to stop them/counter back to the coach
- 3. Play 3 balls then swap teams
- 4. Goals = +3, corners +1, defence to coach +1
- 5. SET 1-3 minutes to attack each (most points)
- 6. SET 2- Sniper mentality- no shot = swap over who is
  attacking immediately (most points) (6 minutes)
- 7. SET 3-Alternate, first team to 6 points (first to six)

| ATTACKING focus     | DEFENDING PRINCIPLE        |
|---------------------|----------------------------|
| Something to goal   | Your player does not score |
| Be low be ready     | See player and ball        |
| Depth in the circle | Protect the centre         |

Coach feeds new ball in

- 1. Number of balls and final scores
- 2. Time to score